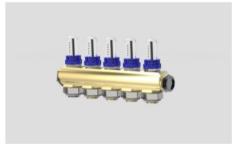

01\_01\_Oil\_Heating\_Complet\_System

01\_02\_Cut\_Off\_Valve

01\_02\_Driver

01\_02\_Oil\_Heating\_Complet\_System

01\_02\_Radiator

01\_02\_Boiler

01\_02\_Distribution\_Strip\_With\_Flow\_Meters

01\_02\_Heater\_Connection

01\_02\_Oil\_Tank

01\_02\_Radiator\_Complet

01\_02\_Radiator\_Connection

01\_02\_Return\_Valve

01\_02\_WaterTank

01\_Connection\_01

01\_Distribution\_Strip\_With\_Flow\_Meters

01\_02\_Radiator\_Thermostat

01\_02\_Splitter

01\_boiler

01\_Cut-Off\_Valve

01\_Distributor\_Strip\_With\_Thermostatic\_Valves

02\_Heater\_Connection

02\_Pipe\_Connection

02\_Splitter\_Mounting\_Strips

02\_Thermostatic\_Val∨e