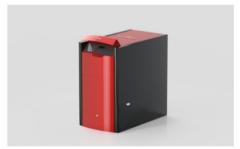

02-Pellet\_Heating\_Complet\_System

02\_Pellet\_Stove\_Tank\_Feeder

02\_Return\_Valve

02\_Thermostat\_Heater

02-Dri∨er

02-Splitter

02-Water\_Pump

03\_02\_Connection\_with\_Thermostat