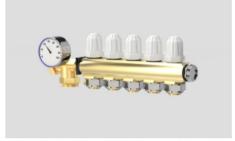

01\_02\_Oil\_Tank

01\_02\_Radiator\_Complet

01\_02\_Radiator\_Connection

01\_02\_Return\_Valve

01\_02\_WaterTank

01\_Connection\_01

01\_Distribution\_Strip\_With\_Flow\_Meters

01\_02\_Radiator\_Thermostat