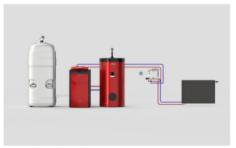

02-Pellet\_Heating\_Complet\_System

02\_Pellet\_Stove\_Tank\_Feeder

02\_Return\_Valve

02\_Thermostat\_Heater

02-Dri∨er

02-Splitter

02-Water\_Pump

03\_02\_Connection\_with\_Thermostat