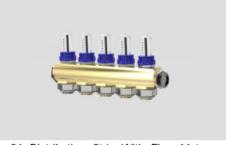

01\_01\_Oil\_Heating\_Complet\_System

01\_02\_Cut\_Off\_Valve

01\_02\_Driver

01\_02\_Oil\_Heating\_Complet\_System

01\_02\_Radiator

01\_02\_Boiler

01\_02\_Distribution\_Strip\_With\_Flow\_Meters

01\_02\_Heater\_Connection

01\_02\_Oil\_Tank

01\_02\_Radiator\_Complet

01\_02\_Radiator\_Connection

01\_02\_Return\_Valve

01\_02\_WaterTank

01\_Connection\_01

01\_Distribution\_Strip\_With\_Flow\_Meters

01\_02\_Radiator\_Thermostat