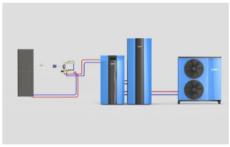

04\_Boiler

04\_Connector\_Boiler

04\_Connectors\_Pipe

04\_Distribution\_Strip\_With\_Flow\_Meters

04\_Air\_Heat\_Pump\_Complet\_System

04\_Connector\_Air\_Heat\_Pump

04\_Connector\_Tank

04\_Cut-Off\_Valve