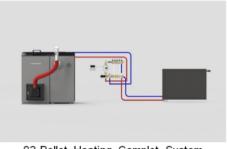

02-Pellet\_Heating\_Complet\_System

02\_Pellet\_Stove\_Tank\_Feeder

02\_Return\_Valve

02\_Thermostat\_Heater

02-Dri∨er

02-Splitter

02-Water\_Pump

03\_02\_Connection\_with\_Thermostat