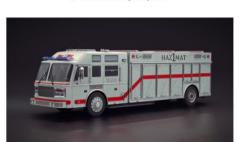

## Dosch 3D: Emergency & Police Vehicles V1.1

r14-GER-Rettungswagen-C

r15-USA-Hazmat\_A

r15-USA-Hazmat\_C

r14-GER-Rettungswagen-D

r15-USA-Hazmat\_B

r15-USA-Hazmat\_D