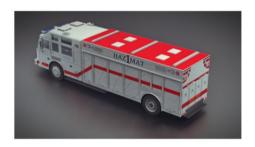

## Dosch 3D: Emergency & Police Vehicles V1.1

r14-GER-Rettungswagen-C

r15-USA-Hazmat\_A

r15-USA-Hazmat\_C

r14-GER-Rettungswagen-D

r15-USA-Hazmat\_B

r15-USA-Hazmat\_D