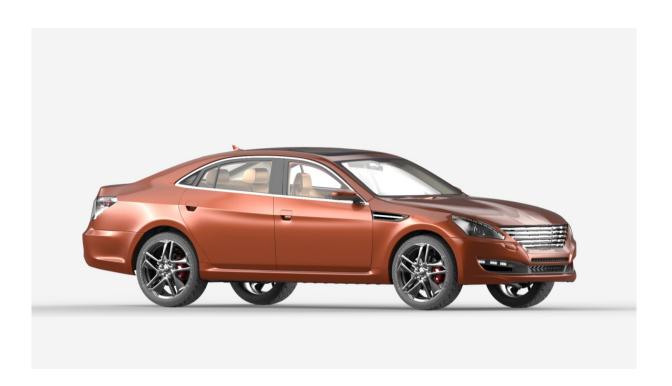

# DOSCH DESIGN

areo\_shield

armrest

break\_system

car\_plating

center\_tunnel

chasis

cockpit

cooling\_system

door\_front\_left

door\_front\_left\_inside

door\_front\_right

door\_front\_right\_inside

door\_rear\_inside\_left

door\_rear\_inside\_right

door\_rear\_left

door\_rear\_right

engine\_air\_intake\_and\_filtration

engine\_bay\_accessories

engine\_block

exhaust\_system

front\_grill

front\_left\_wheel

front\_lights

front\_right\_wheel

front\_seat\_left

front\_seat\_right

front\_suspension

front\_suspension\_support

fuel\_tank

gearbox

glass\_main

hood

inside

inside\_the\_trunk

interior\_holders

pedals

power\_distribution

rear\_carpet

steering\_column steering\_wheel

# DOSCH DESIGN

tailgate

upper\_console

wheels