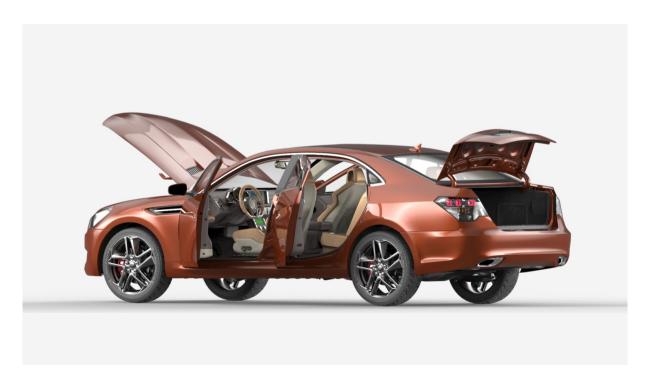

# DOSCH DESIGN

areo\_shield

armrest

break\_system

car\_plating

center\_tunnel

chasis

cockpit

cooling\_system

door\_front\_left

door\_front\_left\_inside

door\_front\_right

door\_front\_right\_inside

door\_rear\_inside\_left

door\_rear\_inside\_right

door\_rear\_left

door\_rear\_right

engine\_air\_intake\_and\_filtration

engine\_bay\_accessories

engine\_block

exhaust\_system

front\_grill

front\_left\_wheel

front\_lights

front\_right\_wheel

front\_seat\_left

front\_seat\_right

front\_suspension

front\_suspension\_support

fuel\_tank

gearbox

glass\_main

hood

inside

inside\_the\_trunk

interior\_holders

pedals

power\_distribution

rear\_carpet

steering\_column steering\_wheel

# DOSCH DESIGN

tailgate

upper\_console

wheels