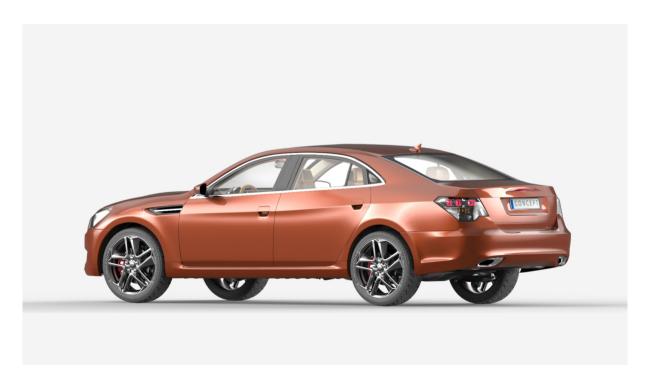

# DOSCH DESIGN

areo\_shield

armrest

break\_system

car\_plating

center\_tunnel

chasis

cockpit

cooling\_system

door\_front\_left

door\_front\_left\_inside

door\_front\_right

door\_front\_right\_inside

door\_rear\_inside\_left

door\_rear\_inside\_right

door\_rear\_left

door\_rear\_right

engine\_air\_intake\_and\_filtration

engine\_bay\_accessories

engine\_block

exhaust\_system

front\_grill

front\_left\_wheel

front\_lights

front\_right\_wheel

front\_seat\_left

front\_seat\_right

front\_suspension

front\_suspension\_support

fuel\_tank

gearbox

glass\_main

hood

inside

inside\_the\_trunk

interior\_holders

pedals

power\_distribution

rear\_carpet

steering\_column steering\_wheel

# DOSCH DESIGN

tailgate

upper\_console

wheels