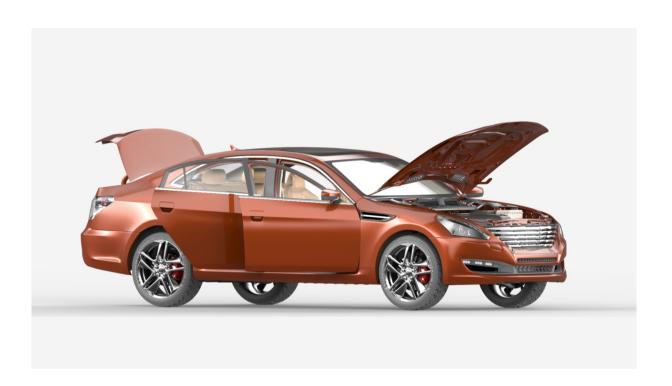

# DOSCH DESIGN

areo\_shield

armrest

break\_system

car\_plating

center\_tunnel

chasis

cockpit

cooling\_system

door\_front\_left

door\_front\_left\_inside

door\_front\_right

door\_front\_right\_inside

door\_rear\_inside\_left

door\_rear\_inside\_right

door\_rear\_left

door\_rear\_right

engine\_air\_intake\_and\_filtration

engine\_bay\_accessories

engine\_block

exhaust\_system

front\_grill

front\_left\_wheel

front\_lights

front\_right\_wheel

front\_seat\_left

front\_seat\_right

front\_suspension

front\_suspension\_support

fuel\_tank

gearbox

glass\_main

hood

inside

inside\_the\_trunk

interior\_holders

pedals

power\_distribution

rear\_carpet

steering\_column steering\_wheel

# DOSCH DESIGN

tailgate

upper\_console

wheels