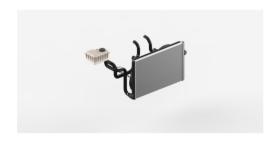

cooling\_system

door\_front\_left

door\_front\_left\_inside

door\_front\_right

door\_front\_right\_inside

door\_rear\_inside\_left

door\_rear\_inside\_right

door\_rear\_left