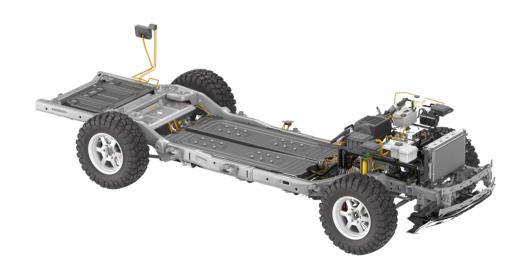

Frame

Front\_And\_Rear\_Axle

Front\_and\_Rear\_Door\_Close

Front\_and\_Rear\_Light

Front\_and\_Rear\_Suspension

Front\_Door\_Inside

Front\_Door\_Inside\_Open

Front\_Door\_Open

Front\_Door\_Open\_Full

Front\_Doors

Front\_Electric\_Engine

Front\_Grill

Front\_Light

Pickup\_Body

Pickup\_body\_trunk

Power\_Distribution\_and\_Drive\_Shaft

ower\_Distribution\_and\_Electric\_Engir

Power\_Electronics\_Controller

Power\_Stering

PowerSteering

Radiator\_Coolant

Radiator\_Wents

Rear)Doors\_Left\_Closed

Rear\_Axle

Rear\_Door\_Closed

Rear\_Door\_Inside\_CLOSED

Rear\_Door\_Inside\_Open

Rear\_Door\_Windows\_Plastic\_Closec

Rear\_Door-Open

Rear\_Light

Rear\_Suspension