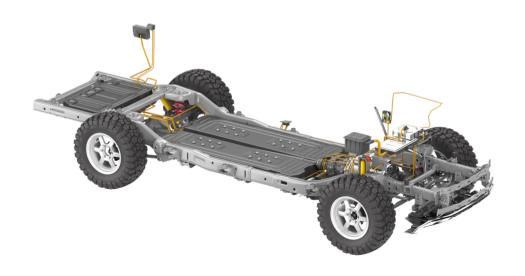

Front\_Door\_Open\_Full

Front\_Doors

Front\_Electric\_Engine

Front\_Grill

Front\_Light

Pickup\_Body

Pickup\_body\_trunk

Power\_Distribution\_and\_Drive\_Shaft

ower\_Distribution\_and\_Electric\_Engir

Power\_Electronics\_Controller

Power\_Stering

PowerSteering

Radiator\_Coolant

Radiator\_Wents

Rear)Doors\_Left\_Closed

Rear\_Axle