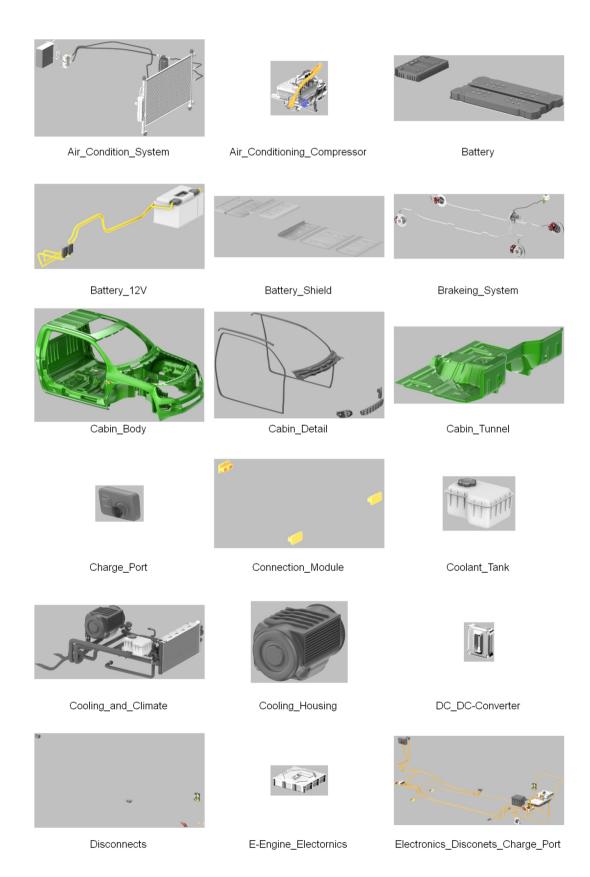

Dosch 3D: Car Details - Electric Pick-Up

Dosch 3D: Car Details - Electric Pick-Up

Dosch 3D: Car Details - Electric Pick-Up

Engine\_Bay\_Elements

Evaporator

Evaporator\_condenser

Expansion\_vavle

Filter\_Receiver\_Drier

Frame

Front\_And\_Rear\_Axle

Front\_and\_Rear\_Door\_Close

Front\_and\_Rear\_Light

Front\_and\_Rear\_Suspension

Front\_Door\_Inside

Front\_Door\_Inside\_Open

Front\_Door\_Open

Front\_Door\_Open\_Full

Front\_Doors

Front\_Electric\_Engine

Front\_Grill

Front\_Light

Pickup\_Body

Pickup\_body\_trunk

Power\_Distribution\_and\_Drive\_Shaft

ower\_Distribution\_and\_Electric\_Engir

Power\_Electronics\_Controller

Power\_Stering

PowerSteering

Radiator\_Coolant

Radiator\_Wents

Rear)Doors\_Left\_Closed

Rear\_Axle

Rear\_Door\_Closed

Rear\_Door\_Inside\_CLOSED

Rear\_Door\_Inside\_Open

Rear\_Door\_Windows\_Plastic\_Closec

Rear\_Door-Open

Rear\_Light

Rear\_Suspension

#### Dosch 3D: Car Details - Electric Pick-Up

Wire\_Connections

Wheels