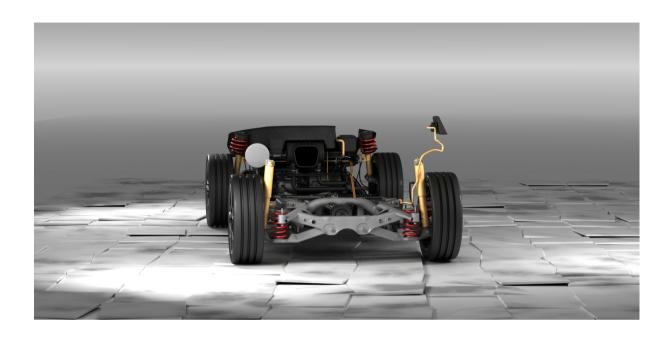

Rear\_Power\_Distribution

Rear\_Seat

Rear\_Suspension

Ruber\_Piping\_Connections

Socket\_Door\_CLOSED

Socket\_Door\_OPEN

Steering

Steering\_Wheel