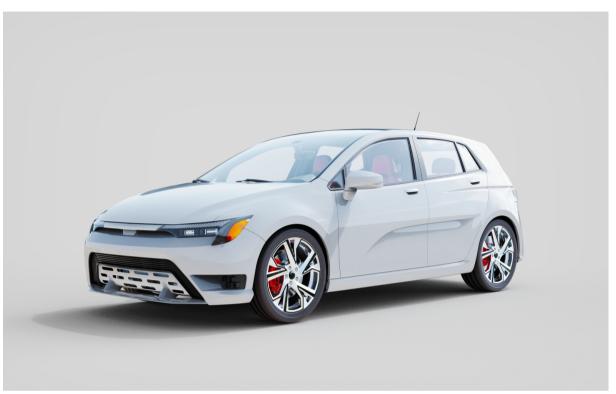

Front\_Door\_Left\_Body\_Open

Front\_Door\_Right\_Glass\_Closed

Front\_Door\_Right\_Inside\_Open

Front\_Door\_Right\_Open

ront\_Electric\_Engine\_Power\_Control

Power\_Electronics

Radiator

Radiator\_Shield