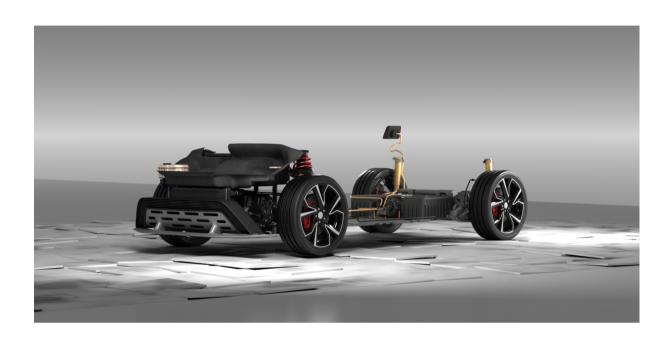

Rear\_Door\_Right\_Glass\_Open

Rear\_Door\_Right\_Inside

Rear\_Door\_Right\_Open

Rear\_Doors\_Closed

Rear\_Doors\_Open

ear\_Electric\_Engine\_Power\_Controle

Rear\_Electric\_Motor

Rear\_Light

Rear\_Power\_Distribution

Rear\_Seat

Rear\_Suspension

Ruber\_Piping\_Connections

Socket\_Door\_CLOSED

Socket\_Door\_OPEN

Steering

Steering\_Wheel