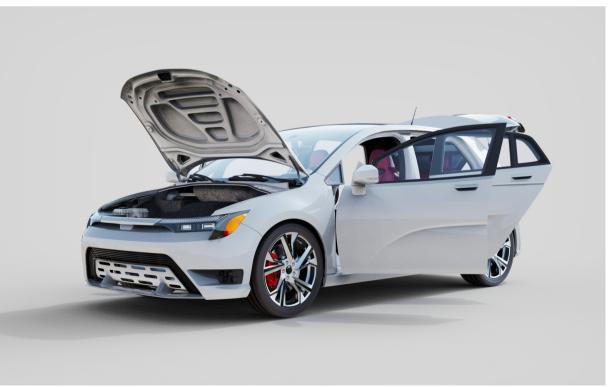

Front\_Door\_Left\_Body\_Open

Front\_Door\_Right\_Glass\_Closed

Front\_Door\_Right\_Inside\_Open

Front\_Door\_Right\_Open

ront\_Electric\_Engine\_Power\_Control

Power\_Electronics

Radiator

Radiator\_Shield